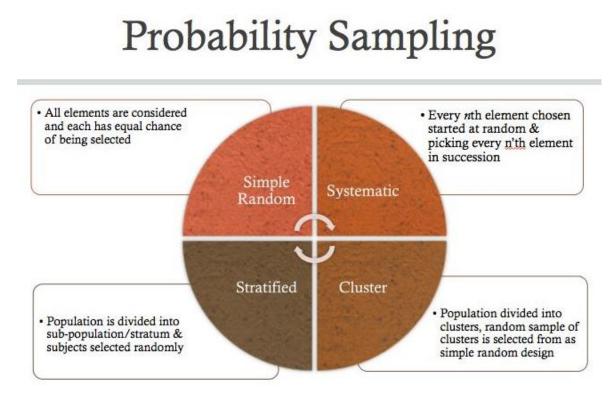

## https://www.slideshare.net/azamghaffar/probability-samplingtechniques?ref=https://notesmaster.com/en/group/caribbean/1556-cape-covid19-support/25519sampling-using-the-probability-method

The above slide share looks at probability sampling.