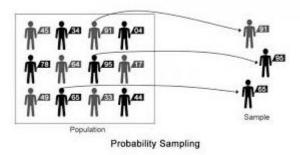

## **Probability sampling**

Probability sampling is a method of sampling that uses some form of random selection . For more information on probability sampling <u>Click Here</u>

https://socialresearchmethods.net/kb/probability-sampling/

*Probability sampling involves choosing a sample randomly from an area of the population you are studying.* 