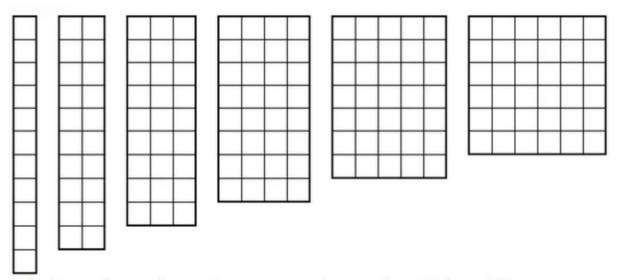

All these shapes have the same perimeter length but different areas.

This list is not complete. There are many other possible shapes.

| _        | <br> | <br> |  |  | <br> |  |  | _ | _ |  |
|----------|------|------|--|--|------|--|--|---|---|--|
|          |      |      |  |  |      |  |  |   |   |  |
|          |      |      |  |  |      |  |  |   |   |  |
|          |      |      |  |  |      |  |  |   |   |  |
|          |      |      |  |  |      |  |  |   |   |  |
|          |      |      |  |  |      |  |  |   |   |  |
|          |      |      |  |  |      |  |  |   |   |  |
|          |      |      |  |  |      |  |  |   |   |  |
|          |      |      |  |  |      |  |  |   |   |  |
|          |      |      |  |  |      |  |  |   |   |  |
|          |      |      |  |  |      |  |  |   |   |  |
|          |      |      |  |  |      |  |  |   |   |  |
|          |      |      |  |  |      |  |  |   |   |  |
|          |      |      |  |  |      |  |  |   |   |  |
|          |      |      |  |  |      |  |  |   |   |  |
| $\vdash$ |      |      |  |  |      |  |  |   |   |  |
|          |      |      |  |  |      |  |  |   |   |  |
|          |      |      |  |  |      |  |  |   |   |  |
|          |      |      |  |  |      |  |  |   |   |  |
|          |      |      |  |  |      |  |  |   |   |  |
|          |      |      |  |  |      |  |  |   |   |  |
|          |      |      |  |  |      |  |  |   |   |  |
|          |      |      |  |  |      |  |  |   |   |  |
|          |      |      |  |  |      |  |  |   |   |  |
|          |      |      |  |  |      |  |  |   |   |  |
|          |      |      |  |  |      |  |  |   |   |  |
|          |      |      |  |  |      |  |  |   |   |  |
|          |      |      |  |  |      |  |  |   |   |  |
|          |      |      |  |  |      |  |  |   |   |  |
|          |      |      |  |  |      |  |  |   |   |  |
|          |      |      |  |  |      |  |  |   |   |  |
|          |      |      |  |  |      |  |  |   |   |  |
| $\vdash$ |      |      |  |  |      |  |  |   |   |  |
|          |      |      |  |  |      |  |  |   |   |  |
|          |      |      |  |  |      |  |  |   |   |  |