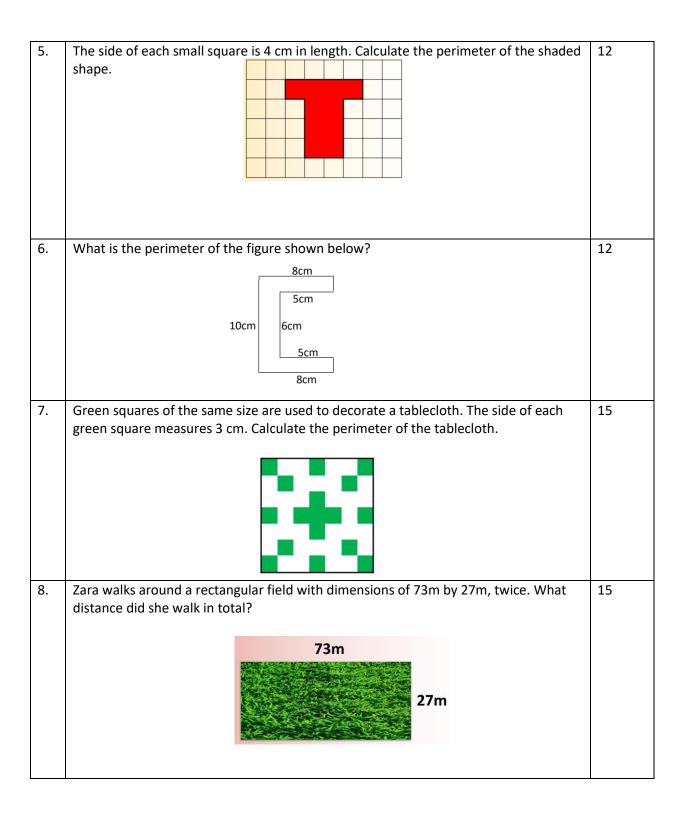

## MEASUREMENT – PERIMETER

| No. | QUESTIONS                                                                                                                                             | TIME    |
|-----|-------------------------------------------------------------------------------------------------------------------------------------------------------|---------|
|     |                                                                                                                                                       | Seconds |
| 1.  | Three identical squares touch each other to form the shape shown. If the perimeter of the shape is 120 cm, what is the length of a side of a square?  | 8       |
| 2.  | What is the perimeter of the shaded figure?  9 cm 9 cm                                                                                                | 10      |
| 3.  | Zara walks around a rectangular field with dimensions of 73m by 27m. She walked a total of 600 m. How many times did she walk right around?  73m  27m | 10      |
| 4.  | The sum and difference of the perimeter of the two squares shown is 52 cm and 20 cm.  What is the length of the side of the smaller square?           | 10      |

## **ANSWERS**

- 1. 10 cm
- 2. 36 cm
- 3. 3 times
- 4. 4 cm
- 5. 64 cm
- 6. 46 cm
- 7. 84 cm
- 8. 400 m